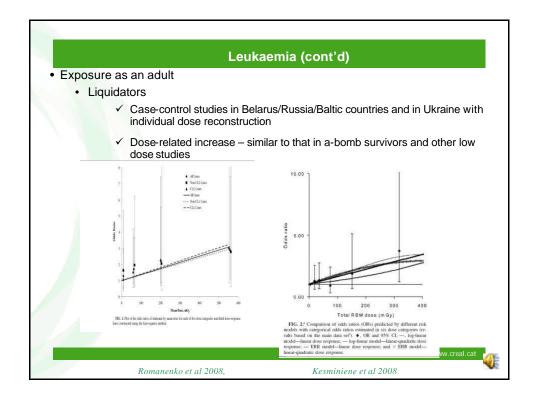

try             | 150 000 000 | -                      | -      | 0.002 |
| Bryansk Oblast             | 1 457 500   | 0.14                   | 0.026  | 0.041 |
| Kaluga, Orel, Tula Oblasts | 4 000 000   | -                      | -      | 0.010 |

|             |         | Median | Maximun |
|-------------|---------|--------|---------|
| I-131       | Belarus | 355.7  | 9 528   |
|             | Russia  | 39.4   | 5 257   |
| Short-lived | Belarus | 1.6    | 534     |
|             | Russia  | 0.1    | 26      |
| External    | Belarus | 2.4    | 98      |
|             | Russia  | 0.9    | 31      |
| Long-lived  | Belarus | 1.2    | 42      |
|             | Russia  | 0.4    | 12      |
| Total       | Belarus | 365.4  | 10 163  |
|             | Russia  | 40.4   | 5 314   |