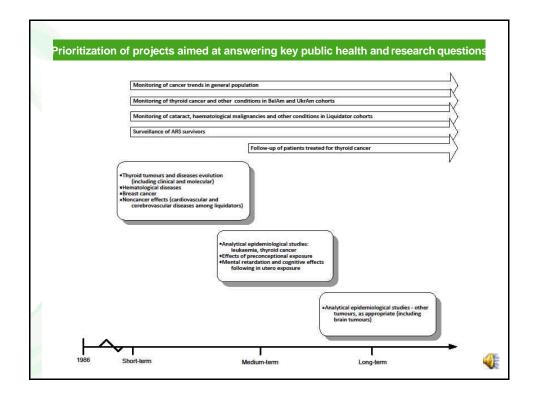

000 000 | -                      | -      | 0.002 |
| Bryansk Oblast             | 1 457 500   | 0.14                   | 0.026  | 0.041 |
| Kaluga, Orel, Tula Oblasts | 4 000 000   | -                      | -      | 0.010 |

|             |         | Median | Maximun |
|-------------|---------|--------|---------|
| I-131       | Belarus | 355.7  | 9 528   |
|             | Russia  | 39.4   | 5 257   |
| Short-lived | Belarus | 1.6    | 534     |
|             | Russia  | 0.1    | 26      |
| External    | Belarus | 2.4    | 98      |
|             | Russia  | 0.9    | 31      |
| Long-lived  | Belarus | 1.2    | 42      |
|             | Russia  | 0.4    | 12      |
| Total       | Belarus | 365.4  | 10 163  |
|             | Russia  | 40.4   | 5 314   |