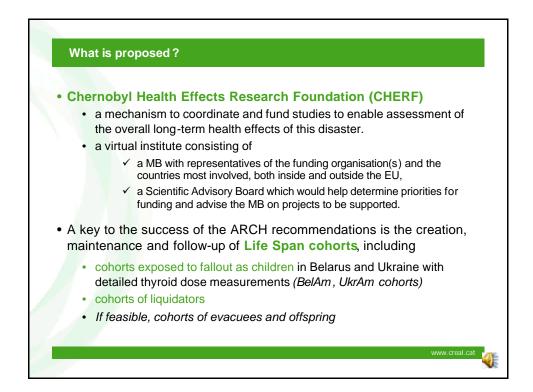

0 000 000 | -                      | -      | 0.002 |
| Bryansk Oblast             | 1 457 500   | 0.14                   | 0.026  | 0.041 |
| Kaluga, Orel, Tula Oblasts | 4 000 000   | -                      | -      | 0.010 |

|             |         | Median | Maximun |
|-------------|---------|--------|---------|
| I-131       | Belarus | 355.7  | 9 528   |
|             | Russia  | 39.4   | 5 257   |
| Short-lived | Belarus | 1.6    | 534     |
|             | Russia  | 0.1    | 26      |
| External    | Belarus | 2.4    | 98      |
|             | Russia  | 0.9    | 31      |
| Long-lived  | Belarus | 1.2    | 42      |
|             | Russia  | 0.4    | 12      |
| Total       | Belarus | 365.4  | 10 163  |
|             | Russia  | 40.4   | 5 314   |