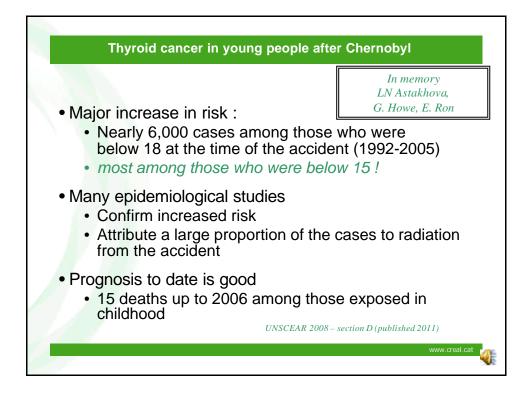

ntire country             | 150 000 000 | -                      | -      | 0.002 |
| Bryansk Oblast             | 1 457 500   | 0.14                   | 0.026  | 0.041 |
| Kaluga, Orel, Tula Oblasts | 4 000 000   | -                      | -      | 0.010 |

|             |         | Median | Maximun |
|-------------|---------|--------|---------|
| I-131       | Belarus | 355.7  | 9 528   |
|             | Russia  | 39.4   | 5 257   |
| Short-lived | Belarus | 1.6    | 534     |
|             | Russia  | 0.1    | 26      |
| External    | Belarus | 2.4    | 98      |
|             | Russia  | 0.9    | 31      |
| Long-lived  | Belarus | 1.2    | 42      |
|             | Russia  | 0.4    | 12      |
| Total       | Belarus | 365.4  | 10 163  |
|             | Russia  | 40.4   | 5 314   |