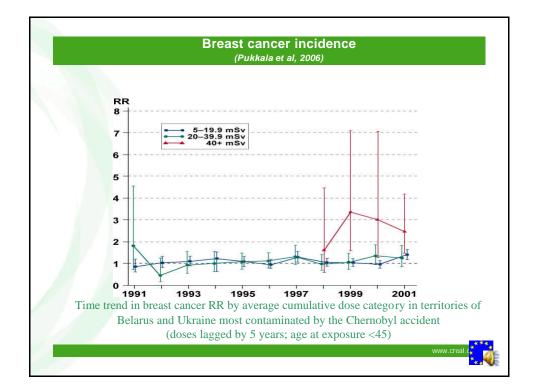

| 150 000 000 | -                      | -      | 0.002 |
| Bryansk Oblast             | 1 457 500   | 0.14                   | 0.026  | 0.041 |
| Kaluga, Orel, Tula Oblasts | 4 000 000   | -                      | -      | 0.010 |

|             |         | Median | Maximun |
|-------------|---------|--------|---------|
| I-131       | Belarus | 355.7  | 9 528   |
|             | Russia  | 39.4   | 5 257   |
| Short-lived | Belarus | 1.6    | 534     |
|             | Russia  | 0.1    | 26      |
| External    | Belarus | 2.4    | 98      |
|             | Russia  | 0.9    | 31      |
| Long-lived  | Belarus | 1.2    | 42      |
|             | Russia  | 0.4    | 12      |
| Total       | Belarus | 365.4  | 10 163  |
|             | Russia  | 40.4   | 5 314   |