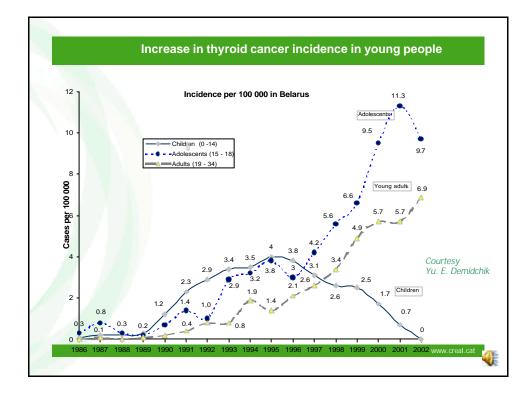

ire country             | 150 000 000 | -                      | -      | 0.002 |
| Bryansk Oblast             | 1 457 500   | 0.14                   | 0.026  | 0.041 |
| Kaluga, Orel, Tula Oblasts | 4 000 000   | -                      | -      | 0.010 |

|             |         | Median | Maximun |
|-------------|---------|--------|---------|
| I-131       | Belarus | 355.7  | 9 528   |
|             | Russia  | 39.4   | 5 257   |
| Short-lived | Belarus | 1.6    | 534     |
|             | Russia  | 0.1    | 26      |
| External    | Belarus | 2.4    | 98      |
|             | Russia  | 0.9    | 31      |
| Long-lived  | Belarus | 1.2    | 42      |
|             | Russia  | 0.4    | 12      |
| Total       | Belarus | 365.4  | 10 163  |
|             | Russia  | 40.4   | 5 314   |