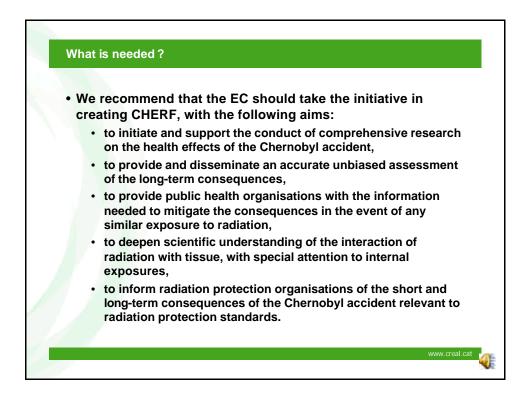

0 000 | -                      | -      | 0.002 |
| Bryansk Oblast             | 1 457 500   | 0.14                   | 0.026  | 0.041 |
| Kaluga, Orel, Tula Oblasts | 4 000 000   | -                      | -      | 0.010 |

|             |         | Median | Maximun |
|-------------|---------|--------|---------|
| I-131       | Belarus | 355.7  | 9 528   |
|             | Russia  | 39.4   | 5 257   |
| Short-lived | Belarus | 1.6    | 534     |
|             | Russia  | 0.1    | 26      |
| External    | Belarus | 2.4    | 98      |
|             | Russia  | 0.9    | 31      |
| Long-lived  | Belarus | 1.2    | 42      |
|             | Russia  | 0.4    | 12      |
| Total       | Belarus | 365.4  | 10 163  |
|             | Russia  | 40.4   | 5 314   |