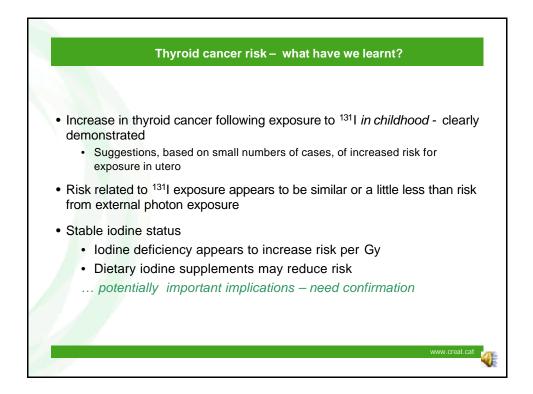

e country             | 150 000 000 | -                      | -      | 0.002 |
| Bryansk Oblast             | 1 457 500   | 0.14                   | 0.026  | 0.041 |
| Kaluga, Orel, Tula Oblasts | 4 000 000   | -                      | -      | 0.010 |

|             |         | Median | Maximun |
|-------------|---------|--------|---------|
| I-131       | Belarus | 355.7  | 9 528   |
|             | Russia  | 39.4   | 5 257   |
| Short-lived | Belarus | 1.6    | 534     |
|             | Russia  | 0.1    | 26      |
| External    | Belarus | 2.4    | 98      |
|             | Russia  | 0.9    | 31      |
| Long-lived  | Belarus | 1.2    | 42      |
|             | Russia  | 0.4    | 12      |
| Total       | Belarus | 365.4  | 10 163  |
|             | Russia  | 40.4   | 5 314   |