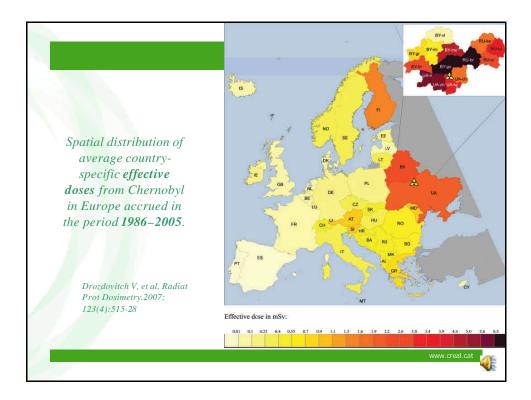

3                               |  |  |
| Persons living in contaminated areas:<br>Cs <sup>137</sup> deposition density >555 kBq/m <sup>2</sup> *<br>Cs <sup>137</sup> deposition density >37.5 kBq/m <sup>2</sup> | 270,000<br>5,000,000                 | 50<br>10                         |  |  |
| Belarus, Ukraine and most contaminated areas of Russia                                                                                                                   | 66,500,000                           | 2.5                              |  |  |
| "Europe"+                                                                                                                                                                | 570,000,000                          | 0.5                              |  |  |



| Population                 | Size of     | Mean thyroid dose (Gy) |        |       |
|----------------------------|-------------|------------------------|--------|-------|
|                            | population  | 0-7 years              | Adults | Total |
| Evacuees of 1986           | 116 131     | 1.82                   | 0.29   | 0.48  |
| villages, Belarus          | 24 725      | 3.1                    | 0.68   | 1.0   |
| villages, Ukraine          | 28 455      | 2.7                    | 0.40   | 0.65  |
| Pripyat town               | 49 360      | 0.97                   | 0.066  | 0.17  |
| Belarus                    |             |                        |        |       |
| Entire country             | 10 00 000   | 0.15                   | 0.038  | 0.053 |
| Gomel Oblast