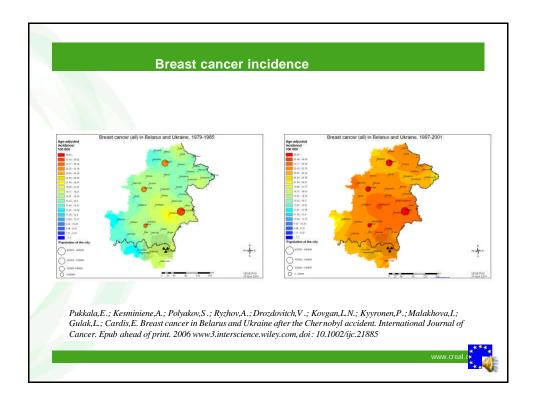

| 150 000 000 | -                      | -      | 0.002 |
| Bryansk Oblast             | 1 457 500   | 0.14                   | 0.026  | 0.041 |
| Kaluga, Orel, Tula Oblasts | 4 000 000   | -                      | -      | 0.010 |

|             |         | Median | Maximun |
|-------------|---------|--------|---------|
| I-131       | Belarus | 355.7  | 9 528   |
|             | Russia  | 39.4   | 5 257   |
| Short-lived | Belarus | 1.6    | 534     |
|             | Russia  | 0.1    | 26      |
| External    | Belarus | 2.4    | 98      |
|             | Russia  | 0.9    | 31      |
| Long-lived  | Belarus | 1.2    | 42      |
|             | Russia  | 0.4    | 12      |
| Total       | Belarus | 365.4  | 10 163  |
|             | Russia  | 40.4   | 5 314   |