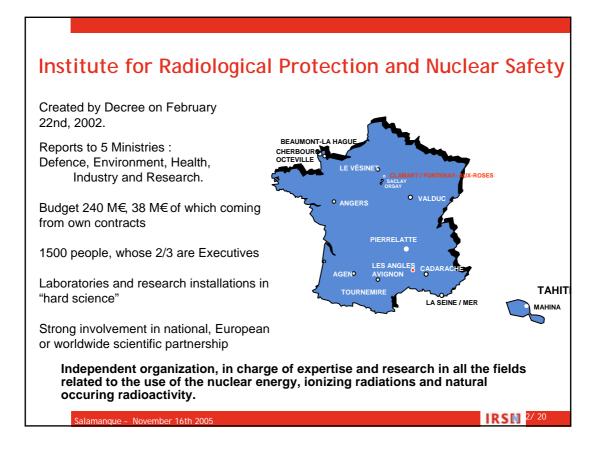

### The Follow up of Environmental Quality :

# Cooperation Between IRSN and Local Commissions (CLI)

Audrey Lebeau

Institute for Radiological Protection and Nuclear Safety Salamanque, November 16th 2005







#### **ANCLI and CLI** • CLI (Local Commission of Information) created by circular MAUROY of December 15th 1981 near the basic Nuclear Installations and all the comparable structures Basic composition of a CLI: elected representatives, associations, trade unions, decentralized administration ... ANCLI (National Association of the CLI) created on September 5th 2000 is a place of exchanges, and discussions between the CLI. • Aims : Supporting information and experience sharing between the CLI; Defining a representation of all the CLI; • Ensuring relationships with national and international organizations; Offering a logistical support to the CLI; Organizing pedagogic approaches to the CLI (visits, worshops, exhibitions ...); • Ordering studies and expertise on any subject related to en