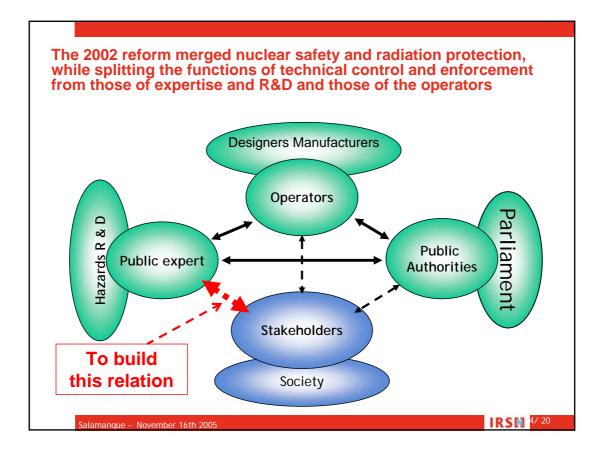

### The Follow up of Environmental Quality :

# Cooperation Between IRSN and Local Commissions (CLI)

Audrey Lebeau

Institute for Radiological Protection and Nuclear Safety Salamanque, November 16th 2005







#### **ANCLI and CLI** • CLI (Local Commission of Information) created by circular MAUROY of December 15th 1981 near the basic Nuclear Installations and all the comparable structures Basic composition of a CLI: elected representatives, associations, trade unions, decentralized administration ... ANCLI (National Association of the CLI) created on September 5th 2000 is a place of exchanges, and discussions between the CLI. • Aims : Supporting information and experience sharing between the CLI; Defining a representation of all the CLI; • Ensuring relationships with national and international organizations; Offering a logistical support to the CLI; Organizing pedagogic approaches to the CLI (visits, worshops, exhibitions ...); • Ordering studies and expertise on any subject related to enviro